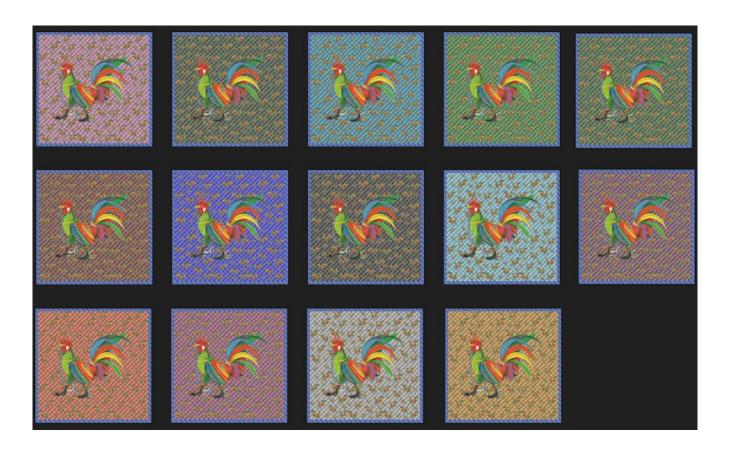

# PUNKY ROOSTER RUGS, CHECKERED STRIPPED MENU

Multiple smaller Punky Roosters in the background and one large punky rooster in the middle. A edge board design frames in the rug. The rug can be stretched to larger or smaller sizes.

This is a collection of the rug pairs available for the summer of 2020. If there's a color you want that isn't diplayed, send me the RGB values of the background you want and I'll get one created for you.