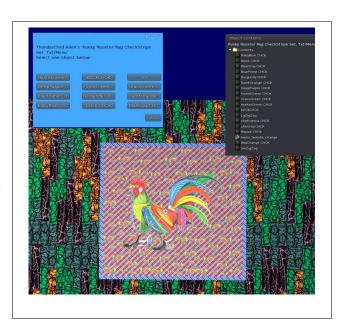

# PUNKY ROOSTER RUGS, CHECKERED STRIPPED MENU

Multiple smaller Punky Roosters in the background and one large punky rooster in the middle. A edge board design frames in the rug. The rug can be stretched to larger or smaller sizes.

This is a collection of the rug pairs available for the summer of 2020. If there's a color you want that isn't diplayed, send me the RGB values of the background you want and I'll get one created for you.

# Texture set is Copy & Modify Rug is Modify & Transfer

- These are checked-striped rugs and textures
- One (1LI) Prim with textures and Menu Script Inside (Transfer only)

Copyable products can be redelivered. If you lose your items, both the SL Marketplace and CasperVend systems can redeliver your purchase.